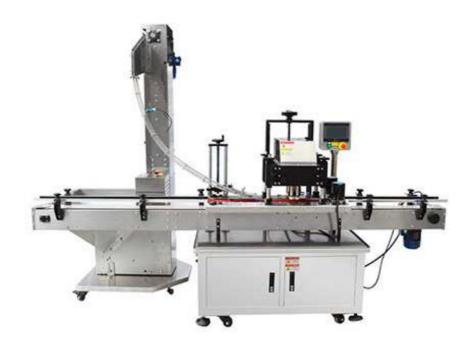

## Automatic Plastic Water Beer Bottle Screw Capping Machine SF-CM100

The capping machine can tighten the cap quickly and accurately to prevent the material from spilling out.

## Features:

- 1. The machine is mainly composed of bottle conveying mechanism, cap sorting and feeding mechanism, clamp bottle conveying mechanism, rubbed cap mechanism, and electronic control system. High degree of automation reasonable design, compact structure, easy operation;
- 2. Capping mechanism spacing, height can be quickly adjusted different specifications of the bottle and cap:
- 3. The cover feeding mechanism is equipped with a photoelectric sensing safety protection device, which can control the bottle handling mechanism to realize the self-protection function of "start machine without cover to feeding, and stop feeding when caps are full," to enhance the stability and reliability of the equipment.