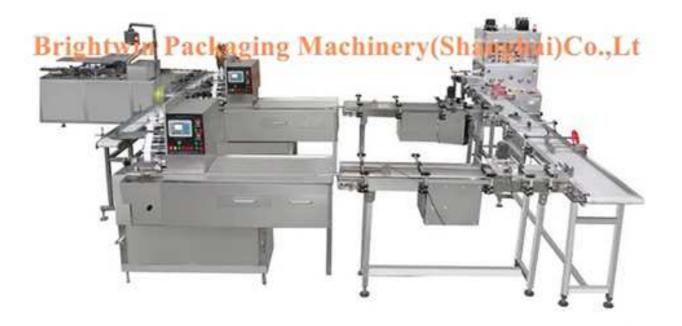

## **BRIGHTWIN High Quality Chicken Broth Cube Pressing** Machine Wrapping Machine

Bouillon cube production line is used to press and packing bouillon cubes, tablets, sugar cubes, green bean cake and any other solid products. We are The only one in China who can make the whole line for cubes, which includes pressing machine, wrapping machine, boxing machine and conveyor. Many companies wanted to copy our conveyor, but they failed, because they cannot copy our core technology; the cubes would be blocked without this core technology.

## Overview

Bouillon cube production line. It can finish pressing, wrapping and cartoning automatically. It is applicable for various products in cubes like bouillon cube, chocolate, sugar cubes and bean paste cake etc.