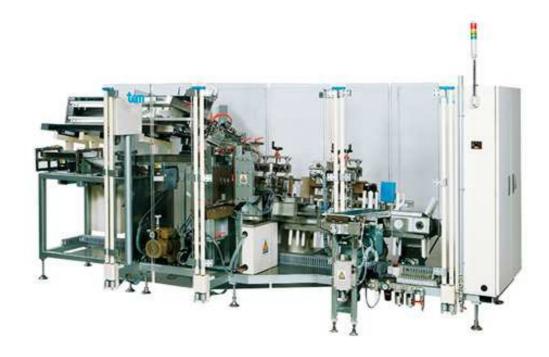

## **B-Type Cartoner CF210**

The CF210 cartoner neatly fills pouches into one-touch cartons automatically. This is a suitable solution for filling several retort pouches into cartons. Pouches which are accumulated at given number will be carefully placed in the cartons, without damaging the package and then flaps are tucked in. Either flat pouches or self-standing pouches can be handled.