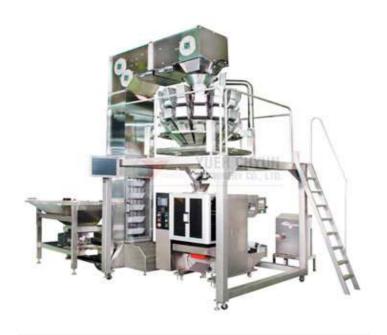

## Multi-head Scale Vertical Form Fill Seal Machine CY-602S

The multi-head weighing system has high accuracy and with the two servo driven packing machine, the whole machine system has high efficiency and high stability. Also the multi-head packing machine is in wide applications for varieties of products:

#### Features:

#### Packing Machine

- ◆ 7"Color Touch Panel- simple operating and user friendly.
- ◆ PLC control-programmable logic control.
- ◆ Servo motor film pulling easy setting for the bag length and accurate positioning.
- ◆ Seal jaws servo motor controlled-reduced air usage and enhance sealing sensitivity.
- ◆ PID temperature control on each heater to provide quality sealing reducing the waste of the film.

### Weighing System

- ◆ All stainless steel SUS304 construction
- Windows operation system
- ◆ 17" color touch screen
- ◆ PC panel with wireless online support
- ◆ 99 sets of programmed memories