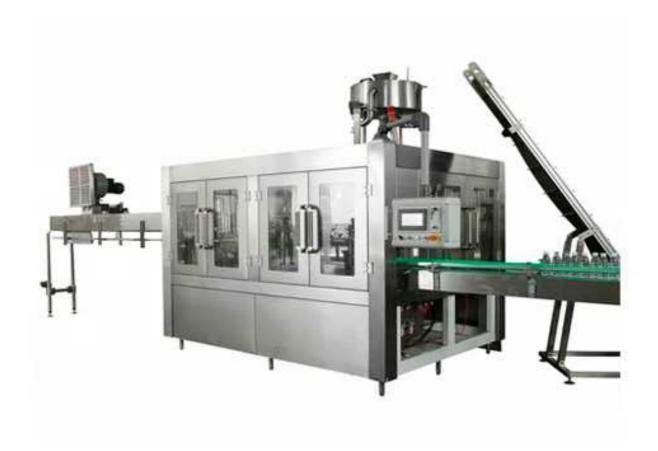

## Automatic Mineral Water Filling Machine CGF18-18-6

This automatic mineral water filling machine mainly used in the water filling operations, the three function of bottle washing, filling and capping are composed in one body of the machine, the whole process is automatic, it is conveniently trunked to adjust the machine to fill various types of bottles, the filling operation is faster and more stable due to the advanced filling valve technology, The famous brand programed controller (PLC) is adopted to control the machine runs automatically. It is ideal preferred equipment for beverage maker.

## **Technical parameters:**

| Model                       | CGF18-18-6                           |
|-----------------------------|--------------------------------------|
| Capacity :( for 250-500ml ) | 6000-8000 BPH                        |
| Suitable bottle shapes      | PET Circular or square               |
| Bottle diameter             | 50-120 MM                            |
| Bottle Height               | 150-320 MM                           |
| Compressor air              | 0.3-0.7MPA                           |
| Washing Medium              | Aseptic Water                        |
| Washing pressure            | 0.06-0.2mpa                          |
| Application                 | Still water/Pure water/Mineral water |
| Power                       | 5.05 kw                              |
| Overall Dimensions          | 2760*2060*2250 mm                    |
| Weight                      | 3500kgs                              |