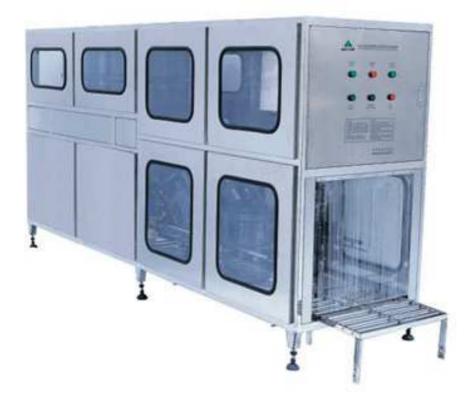

## Automatic Water Bottling Machine 3-in-1

- 3-in-1 (washing / filling / capping) big bottle filling machine is strictly according to the U.S. drinking water industry Association standards.
- Most electrical components produced by China famous brand and key materials produced by international famous company.
- Its is high automation, convenient operation and reliable performance.
- Its size is small, whole machine weight is light and it has a beauty appearance. Its corrosion resistance is strong, its disinfection function is very good, it's can effectively prevent air pollution to ensure the products have a high quality and so on.

## Working process:

The 5gallon bottle water production machine entire process control by the PLC, precise positioning automatically, using less power, low labor intensity.

It made of high strength stainless steel, precision arc welding, variant small, beautiful welding lines; transmission parts for the stainless steel structure to ensure that the institutions in the normal operation of a variety of environments; non-metallic parts are made of PP plastic and other non-toxic high Wear-resistant materials carefully processed. The drive motor and the booster pump mostly use the domestic export-oriented series stainless steel products. Series of electrical components used imported or domestic famous series of hardcover which is more stable and reliable.

## **Technical Parameters:**

| Production capacity              | 200 Buckets/hour                 |
|----------------------------------|----------------------------------|
| Bottle's capacity                | 18.9 Liters (equal to 5 gallons) |
| 11.3 Liters (equal to 3 gallons) |                                  |
| Bottle's specification (mm)      | Ф270×490×Ф56                     |
| Ф230×420×Ф56                     |                                  |
| Cap's specification (mm)         | Φ58×40 (strip:L18mm,W:7.5mm)     |
| Rated input power                | 2.8KW                            |
| Conveying electromotor           | 0.37KW                           |
| Disinfectant washing pump        | 0.37KW×2                         |
| Pure water washing pump          | 0.37KW                           |
| Pure water washing/filling pump  | 0.55KW×2                         |
| Cap-aligning electromotor        | 0.06KW                           |
| Power supply                     | AC 380V±5% 50Hz                  |
| Rated current                    | 8A                               |
| Net weight                       | 380kg                            |
| Outer size                       | 3220×980×1600(mm)                |
| Requirement of air compressor    | 0.1 M3 0.17M3/Min 0.8MPa/Cm2     |
| Requirement of water supply      | 4.8M3/H                          |