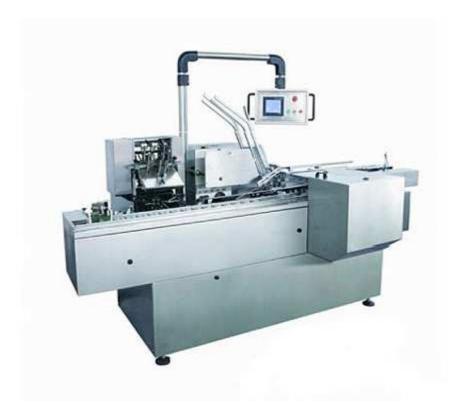

## SHM120 Fully Automatic Cartoning Machine

SHM120 Fully Automatic Cartoning Machine is suitable for packing pharmaceutical aluminum plastic and other related similar content compact with automatic fish folding, forming. Opening and loading, batch number printing as well as sealing tic processes. It adopts PLC control, photoelectric try supervision to coordinate with every part. Once something unexpected happens when it's operating. It can stop and display the reasons automatically. It is convenient to solve the troubles in time. This machine can be used separately, and also can used with other blister packing machines.