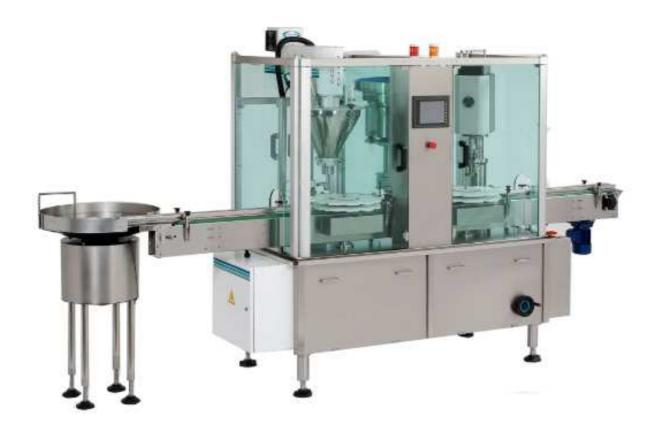

## Automatic Powder Filling Machine JC-PCB

This is a type of machine which is able to fill powder into bottle. It is using the single piece machined rotating auger for filling of powder material into a container. Good in looking, no powder spillage, and meeting cGMP rules are some of the features. It is suitable for automatic packing of free-flowing powder materials such as granules, powder, chemicals, Chinese & Western medicine powder, coffee powder, etc.

**Powder filling:** The machine is equipped with dust detraction device to free machine from damages due to powder contamination. The stainless steel material hopper is easy to clean, which minimizes cross-contamination.

**Auger:** The auger is single-piece machined for precision. Adopting auger for precise filling volume, filling is kept within +/- 1 - 3% weight variation, depending on powder physical characteristics. With a stirrer rotating in the material hopper, it ensures a smoother and more precise filling operation.

**Roll-on cap sealing:** The sealing head is a sealing roller design, possible for adjustment of cap sealing tightness without affecting smooth appearance of caps. It is easy in bottle size change-over for different bottle cap sizes.