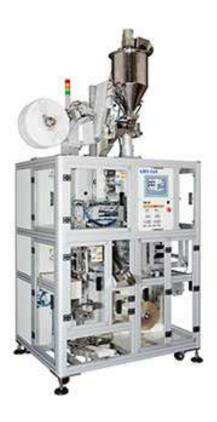

## Drip Coffee Bag Packing Machine

- 1. Outer bag 3-side heat sealing
- 2. Inner bag 3-side ultrasonic bonding
- 3. Touch screen panel
- 4. All automatic from forming bag, packaging, counting to ink manufacture date
- 5. Most of the machine made by stainless steel (SUS)
- 6. Suitable for granule and powder material such as coffee, tea...etc.

## **Specifications:**

- Packing speed: Max 50pcs/min (depends on packaging material, size...etc)
- Packaging material for inner bag: NWF, PET, Nylon, PLA...etc
- Packaging material for outer bag: heat sealing material, for example PET + PE, PET + CPP...etc.
- Inner bag size: W 70-75 mm, L 90 mm
- Outer bag size : W 100 mm, L 120 mm
- Power: AC220V 50/60HZ 3 phase 3.0KW (changeable)
- Air pressure: above 5kg/cm2, 2SCFM, no dust, oil and water
- Machine Dimension: 1300mm(L)x1117mm(W)x2703mm(H)
- Machine Weight: 650 kgs
- · Weighing system : Volumetric