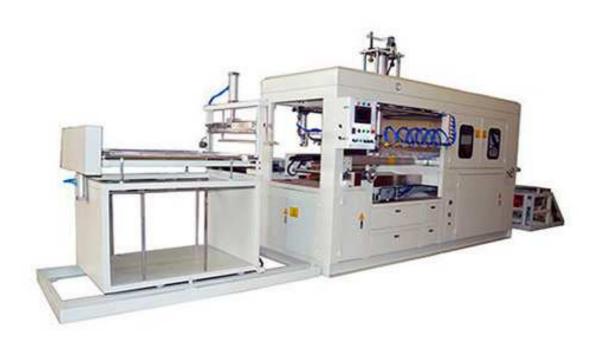

## ZS-1220/1220S Semi Automatic High Speed Thermoforming Machine

## **SUMMARIZE**

- 1. ZS 1220 PLC Control High-speed Vacuum Forming Machine adopt Japan Omron Control system, the whole system realize Human machine Interface.
- 2. All parameters is set on the touch screen and all the running status is being monitored. The equipment has diagnostic function, fault messages and elimination measures real-time display, easy to operate and maintain.
- 3. This machine could store several product's parameters, just select the right parameter when changing products.
- 4. Servo motor driving / Cylinder driving two types are available for the forming process.
- 5. It can't finish the whole process from material to finished product independently. Hydraulic cutting machine is required for the cutting process.

## **Technical Parameters**

| Mode               | ZS-1220               | ZS-1220S              |
|--------------------|-----------------------|-----------------------|
| Max forming area   | 1220*710mm            | 1220*710mm            |
| Max forming depth  | 180mm                 | 180mm                 |
| Material thickness | 0.1-2.0 mm            | 0.1-2.0 mm            |
| Production speed   | 6-15 cycle / min      | 6-15 cycle / min      |
| Total power        | 45kw (Normal 15-30kw) | 52kw (Normal 22-37kw) |
| Driving method     | Air Cylinder          | Servo motor           |
| Voltage            | 380V-50Hz-3PH         | 380V-50Hz-3PH         |
| Weight             | 3.5T                  | 3.5T                  |
| Dimension(L*W*H)   | 7400*1780*2500 mm     | 7400*1780*2500 mm     |