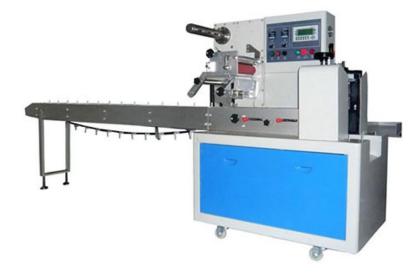

## Horizontal Flow Pack Wrapping Machine MK-600D

The MK-600D horizontal flow pack-wrapping machine accommodates a maximum film width of 600mm, making it ideal for wrapping items with regular shapes. Controlled using a dual inverter, the bag length setting is freely adjustable without having to interrupt the packaging process, thus saving packaging materials and money.

## **Technical Parameters:**

- Type: MK-600D;
- Packing Speed: 30-180bag/min;
- Bag size: L: 130-450mm, W:60-260mm;
- Max film width: 600mm;
- Product Height: Max.80mm;
- Film Roll Diameter: Max.320mm;
- Power source: 220V, 50/60HZ, 2.6Kw;
- Weight: 550kg;
- Overall size: (L)4020×(W)920×(H)1450mm.