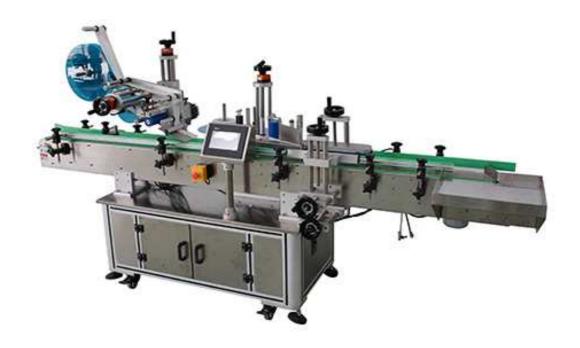

## NY-835 Full-Auto Upper and Round Side Labeling Machine

It applies to labeling of various round bottles and square bottles that can stand up to realize top surface labeling and round side labeling. Widely used in food, medicine, daily chemical, electronic, meatal, plastics and other industries.