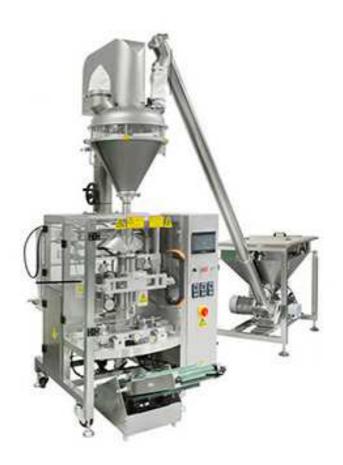

## Link-420FB Automatic Powder Packaging Machine for Bagged Coffee / Milk / Spice / Protein / Flour

## **Technical Parameters:**

| Model               | Link-420FB                   |
|---------------------|------------------------------|
| Measurement methods | screw                        |
| Bag type            | Back seal pillow type bag    |
| Measurement         | 100-1000 grams/bag           |
| The bag size        | L 80-350 mm W 50-250 mm      |
| Production capacity | 20-45 bags/min               |
| Control mode        | PLC + touch screen           |
| Voltage             | 380V 50HZ,                   |
| Air supply          | 0.6 Mpa 30L/min              |
| Weight              | 720KG                        |
| Size                | L 2700mm* W 1750mm* H 2460mm |
| Enclosure           | Stainless steel              |