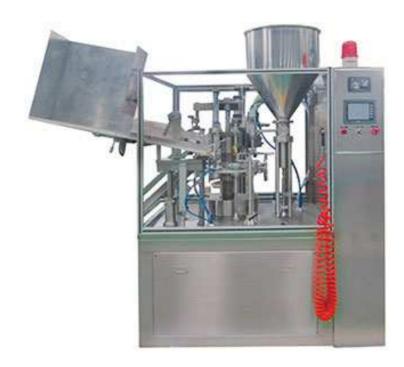

## **GZJ50 Tube Filling Machine**

GZJ50 Tube Filling Machine is widely used in toothpaste, cosmetics, pharmaceutical cream category, food, shoe polish and viscose and other industries. It is applicable to aluminum-plastic, plastic hose packaging products filling, sealing and printing lot number. It can fill liquid material and cream material through special design and special filling device. It can be used independently, but also with automatic packaging machines and other equipment production lines.