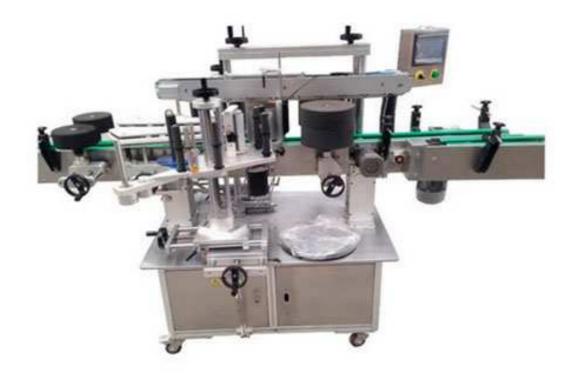

# Automatic Self-adhesive Labeling Machine

Automatic double side labeling machine belongs to the lateral labeling machine, suitable for flat bottle, square bottle of single side & double side labeling, such as flat shampoo bottles, lubricating oil flat bottle, liquid soap ect.

## **Application**

This one is a side labeling machine, suitable for single and double side labeling of flat bottles, square bottles, such as shampoo flat bottles, lubricating oil flat bottles, hand sanitizer bottles, etc. The two sides stickers are attached at the same time, this improves production efficiency.