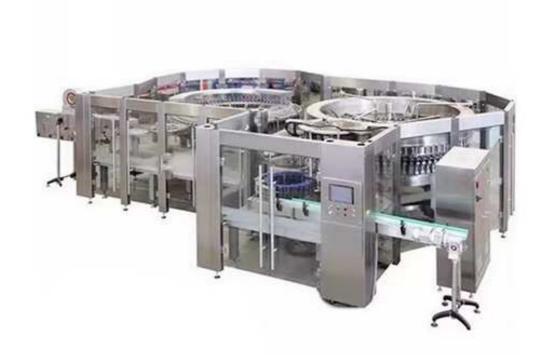

## PTDGF 50-50-12 Soft Drinks Production Line For PET Bottle

PTDGF 50-50-12 Soft drinks production line adopts the bottleneck drive technology to realize automatic bottle washing, filling, capping and other processes, with a high degree of automation; it is equipped with accurate CO2 pressure control and stable liquid level control; there are many stuck bottles and missing bottles. , missing cover, overload and other protection alarm devices to ensure product quality. The carbonated beverage filling equipment has the advantages of high stability, high efficiency and easy operation. The parts of the carbonated beverage production equipment in contact with the material are all made of stainless steel, which is hygienic and easy to clean.