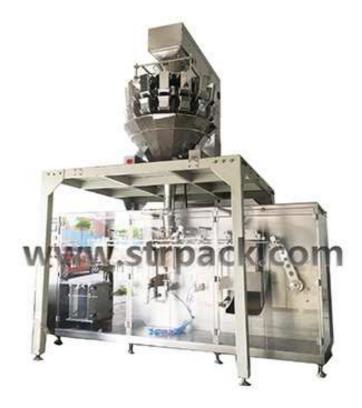

## Pre-made Pouch Packaging Machine SHP-210/240

## **Brief Introduction**

This pre-made Pouch Packaging Machine is designed for packing pre-made pouch such as Doypack pouch (Stand-up pouch), flat pouch or shaped pouch etc.

The machine is with excellent performance features and fitted with advanced technology and mechanics, which guarantee perfect function of pouch opening and sealing.

Equip with different filling system, it is ok for packing various types of products such as granule, powder, liquid, cream etc for foodstuff, cosmetic and chemical industries.