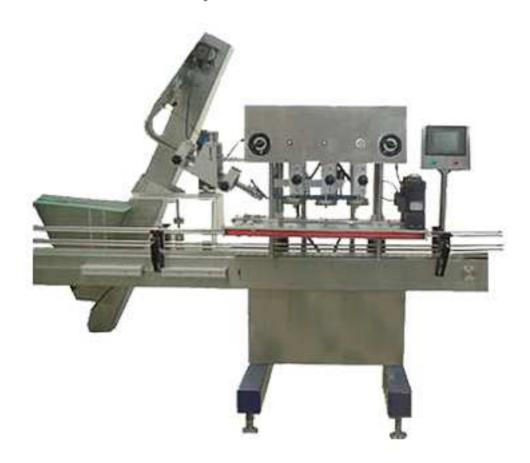

## CZJ-4 automatic twist cap machine

## **Purpose and brief**

This machine is suitable diameter 10mm-100mm all kinds of caps, to overcome the traditional one kind of bottle capping machine with one kind of capping heads shortcomings. Kinds of new and unique aircraft design, operation and regulation is very convenient, the production speed. Both for stand-alone product, it is ideal to connect the production models.

Even if the long-term fatigue of the machine work, is still stable and reliable, consistent torque; bottle belt clip can be individually adjusted for different heights and shapes of bottles of rubbing cover; configuration torque limiter, which can effectively ensure the consistency of torque products.