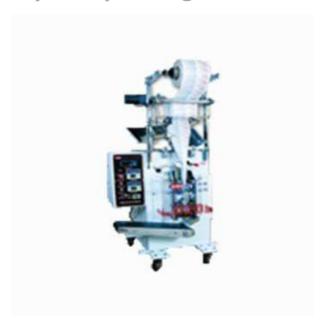

## XS-P60/B Tablet Capsule packing Machine

This machine is used to package many kinds of tablet products such as pharmaceutical tablets or milk ones into a bag .Widely meets the needs of some industries such as food, pesticide and animal medicine etc. Multiple direction vibrating, amplitude steeples regulation, high fill precision.