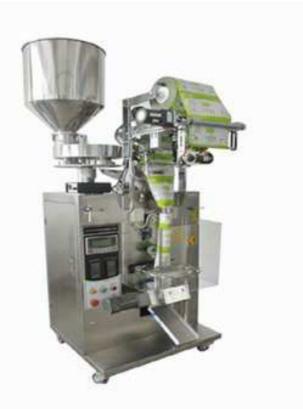

## Two Heads Packing Machine MY-60KF

This machine is widely used to pack granule with powder, two heads, one head for filling granule, one head for filling powder, put in one bag

## **Technical Parameters:**

| Model                | MY-60F                                                         |
|----------------------|----------------------------------------------------------------|
| Capcity              | 40-60 bags/min                                                 |
| Range of measurement | 1-100G                                                         |
| Bag size             | (L)40-160 (W)40-100mm                                          |
| Sealing Type         | BACK sealing                                                   |
| Outer bag size       | 1200W                                                          |
| Total power          | 380V/50HZ 220V/50-60HZ                                         |
| Packing material     | Paper/the polyethylene,nylon/polyethylene,tea filter paper,etc |
| Net weight           | 350kg                                                          |
| Overall dimensions   | (L)1200*(W)850*(H)2000                                         |