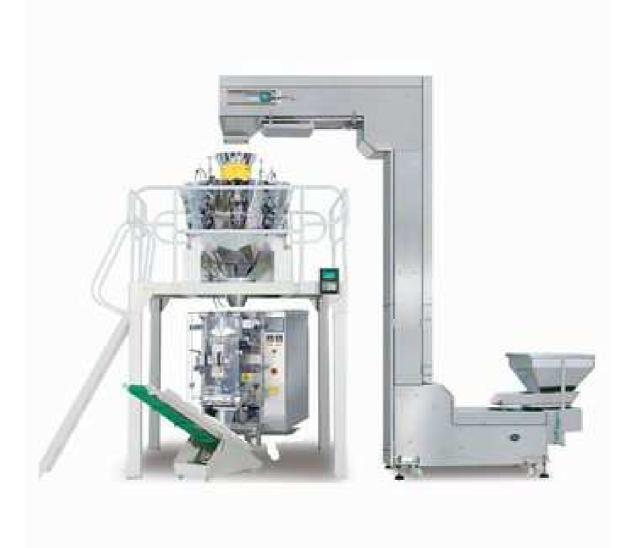

Vertical Form Fill Seal Packaging Machine for Granule YQLB-80

The machine can combine with weighing system, such as :

- Multi-head weighed device (granule)
- Measuring cups(granule)
- Auger filler device(powder)
- Piston filling device(liquid, paste)
- Feeding conveyor device