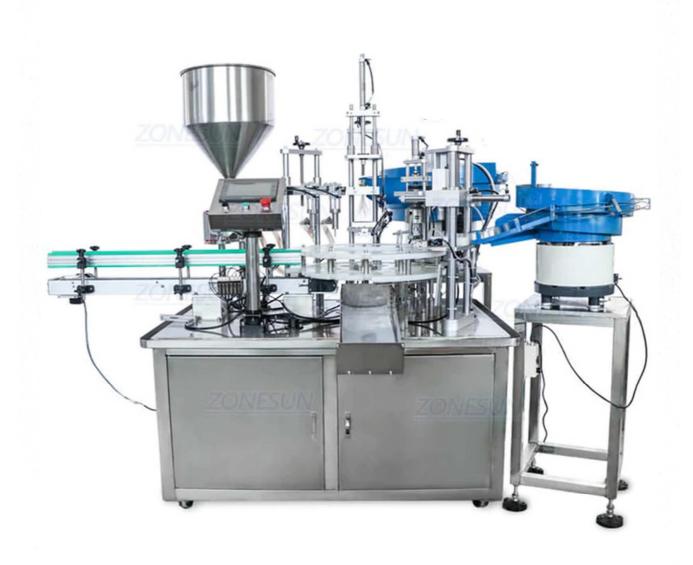

## ZS-AFC2 Automatic Monoblock Rotary Filling Capping Machine

This custom filling machine can be used for filling liquid; capping bottles caps and automatically cap feeding. It is good for filling paste and liquid. The size of bottle caps is not limited; we can customize the machine as customers' need.

## **Technical Parameters:**

• Voltage:220V/110V 50-60HZ

• Filling Material: Liquid or paste

• Filling Rate: Depends filling material(contact us for precise data)

• Bottle Diameter: Not limited, can customized

• Bottle Caps: Not limited, can customized

• Working speed: About 30 bottles/min