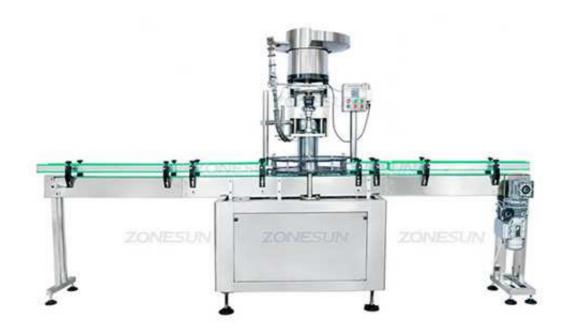

## ZS-XG440E Automatic Beer Bottle

ZS-XG440E is the automatic capping machine which is designed to tighten crown cap for beer bottles and soda drinks bottles. The capping head can be customized according to bottle cap diameter. The automatic operation helps you save labor and reduce production error.

## **Technical Parameters:**

Capping Speed:2000 bottles/h

Power:1KW

• Bottle Diameter:φ30mm-90mm

• Conveyor Size: About 3400\*90(L\*W)

• Bottle Cap Diameter: Customized

• Bottle Height :100mm-330mm

Machine Size: About 3400\*1040\*1890mm