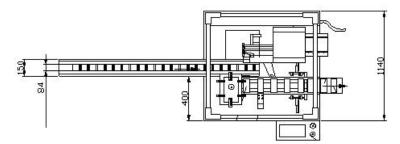

## Dimensions:

| Main technical parameters |                                | ZH-100G                                     |
|---------------------------|--------------------------------|---------------------------------------------|
| Encasing speed            |                                | 30-120cartons/min                           |
| Carton                    | Quality requirement            | 250-350g/m <sup>2</sup> Base on carton size |
|                           | Dimension range(L*W*H)         | (65-155) *(30-85) *(15-50)mm                |
| Leaflet                   | Quality requirement            | 60-70g/ m <sup>2</sup>                      |
|                           | Unfolded leaflet specification | (80-250) *(90-170)mm                        |
|                           | Fold range                     | 1-4 fold                                    |
| Compressed air            | Working pressure               | ≥0.6mpa                                     |
|                           | Air consumption                | 120-160L/min                                |
| Power supply              |                                | 220V 50HZ                                   |
| Motor power               |                                | 0.75Kw                                      |
| Machine dimension(L*W*H)  |                                | 2300*1140*1800mm                            |
| Machine weight            |                                | 1200kg                                      |