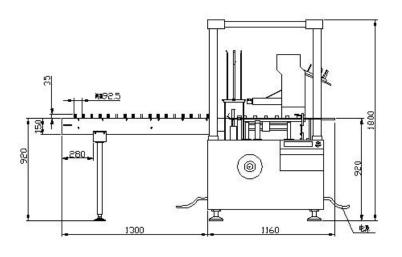

## Dimensions:

| Main technical parameters |                                | ZH-100G                                     |
|---------------------------|--------------------------------|---------------------------------------------|
| Encasing speed            |                                | 30-120cartons/min                           |
| Carton                    | Quality requirement            | 250-350g/m <sup>2</sup> Base on carton size |
|                           | Dimension range(L*W*H)         | (65-155) *(30-85) *(15-50)mm                |
| Leaflet                   | Quality requirement            | 60-70g/ m <sup>2</sup>                      |
|                           | Unfolded leaflet specification | (80-250) *(90-170)mm                        |
|                           | Fold range                     | 1-4 fold                                    |
| Compressed air            | Working pressure               | ≥0.6mpa                                     |
|                           | Air consumption                | 120-160L/min                                |
| Power supply              |                                | 220V 50HZ                                   |
| Motor power               |                                | 0.75Kw                                      |
| Machine dimension(L*W*H)  |                                | 2300*1140*1800mm                            |
| Machine weight            |                                | 1200kg                                      |