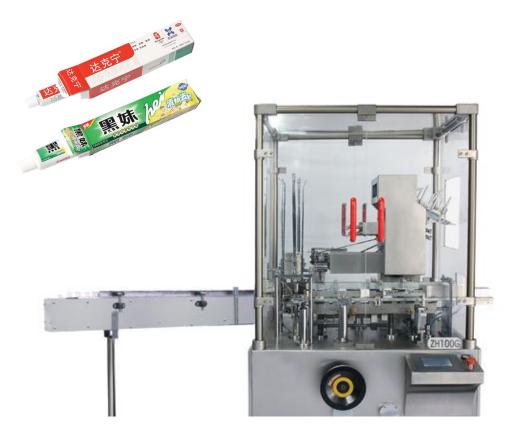

## **Cartoning Machine** for Tube

The **ZH-100G** cartoning machine is suitable for cardboard case packaging of ointment medicine, glass bottle and soft package (packed condoms). It consists of direction folding (1-4folds)and feeding equipment, cardboard case forming and feeding, batch number printing, sealing of case tongues at both ends etc. The whole encasing process is finished automatically. It can be added hot-glue machine.

## ZH-100G