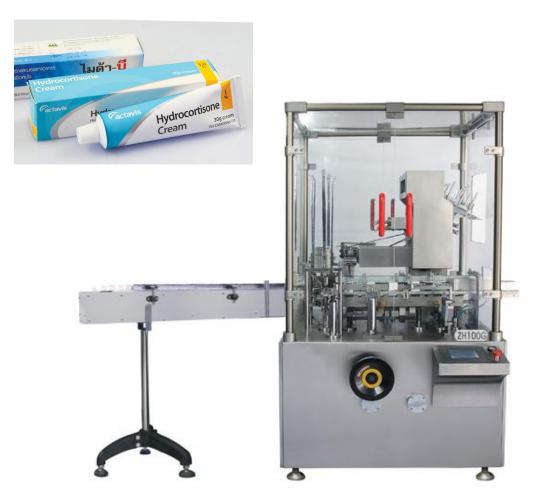

## **Cartoning Machine** for Tube

The **ZH-100G** cartoning machine is suitable for cardboard case packaging of ointment medicine, glass bottle and soft package (packed condoms). It consists of direction folding (1-4folds)and feeding equipment, cardboard case forming and feeding, batch number printing, sealing of case tongues at both ends etc. The whole encasing process is finished automatically. It can be added hot-glue machine.

## ZH-100G