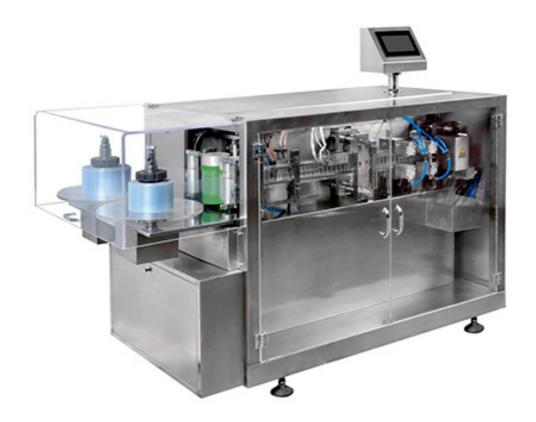

## GGS-118 (P2) Plastic Ampoule Filling Machine

Factory Newest price GGS-118 P2 Automatic plastic ampoule oral liquid filling and sealing machine with GMP and ISO is suitable for oral Liquid, pesticide and pulp category, etc. for Medical, Food, Cosmetic.

## Main application:

- 1. Controlled by PLC, the frequency conversion can be change in finely variable speeds.
- 2. All 6 processed form spreading roll, plastic ampoule bottle forming, filling, sealing and the end, printing serial numbers, cutting, and end, cutting apart, controlled by programming.
- 3. The filling head doesn't drop, leak, rise in bubbled and spill over.
- 4. All are made of high-quality stainless steel, according with the standard GMP.
- 5. Mostly pneumatic components and wirings adopt inward fitting.
- 6. Automatic and mechanical bottling, precise calculation and limited deflection.

## Features:

- 1) PLC control, frequency conversion regulates the speed steeplessly.
- 2) Finish the whole process automatically, including 7 steps in total as putting packing material, forming, filling, printing lots number, punching, creasing and cutting apart.
- 3) Hum-machine interface, operate easily and clearly.
- 4) No leaking, bubbles or overflowing in filling process.
- 5) All are made of high-quality stainless steel, accord with the ISO and GMP
- 6) Main pneumatic components and eclectic appliances are imported
- 7) Tow kinds of filling system: automatic filling or electric peristaltic pump and mechanical filing, precise calculation with slight error.