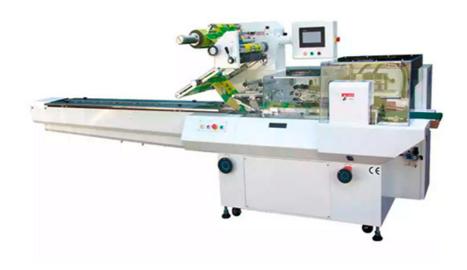

## S-5547-BX Flow Packing Machine - Box Motion - Servo Flow Wrapper

Thanks to the box motion end sealing system, the model is capable of covering a wide range of applications with less air packages and hermetic sealing. Flow pack machine for mooncakes, biscuits, cards, etc.

## **Features**

- 1 set of box motion end sealing jaw for excellent hermetic sealing.
- 1 axis servo motor driven system.
- Siemens PLC program control.
- Shinko P.I.D. temperature control modular.
- 7" colorful touch screen with 50 sets of products data memories.
- Print mark registration with Japanese Panasonic sensor as standard function.
- Home button makes the items setting exchange easy.
- Overload protection for end sealer with auto disengage function.
- Top brush belt makes the items transfer smoothly at high running speed.
- Dancing roller and motorized film feeding roller make the film supply tension stable.