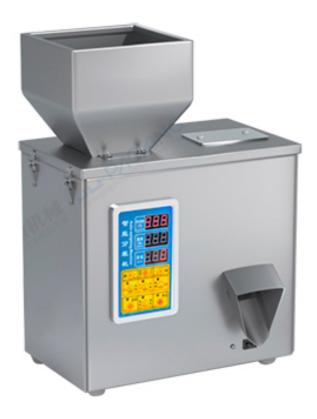

## FM-100 Powder Filling Machine

The 100g small quantitative filling machine produced by JD is suitable for the quantification, weighing and filling of tea flower tea, dry products, cereals, cat food and dog food, chemical fertilizer feed, Chinese jujube wolfberry, nuts and sunflower seeds, corn seeds, coffee beans, and other particles and materials

## **Technical parameters:**

- Name: 100g powder filling machine
- Weighing range: 1-100G
- Repacking speed: 10-15 times / min (depending on materials)
- Accuracy: about 0.2 G (depending on the material)
- Hopper capacity: Rice :about 5kg, flour: about 6kg
- Hopper size: Rice: 21 \* 18cm
- Discharge nozzle size: Round discharge port
- Voltage / power: 220V / 50HZ (can be changed to 110V/60HZ)
- Machine weight: 8kg
- Overall dimension: 37\*22\*50CMcm (L\*W\*H)