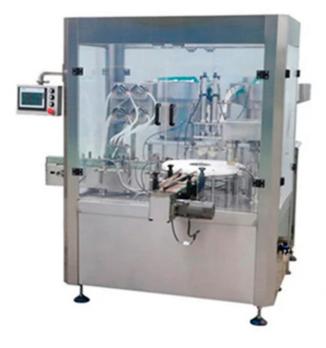

## **YB-Y4** Automatic Glass Dropper Bottle Tincture Filling Machines

YB-Y4 Automatic Glass Dropper Bottle Tincture Oil Filling Machines compared with similar products on the market, it has incomparable outstanding advantages in terms of performance, quality, appearance, etc., and enjoys a good reputation in the market. Weibang summarizes the defects of past products, and continuously improves them. The specifications of YB-Y4 Automatic Glass Dropper Bottle Tincture Oil Filling Machines can be customized according to your needs.

The machine is mainly suitable for automatic filling and screwing of products such as electronic cigarette oil, eye drops, nail polish, eye shadow and essential oil within 50 milliliters.

## **Technical parameters:**

| Model             | YB-Y4               |
|-------------------|---------------------|
| Capacity          | 20-40 bottles/min   |
| Filling volume    | 5-10ml; 10-50ml     |
| Filling head      | 4                   |
| Pass rate         | ≥ 98%               |
| Power supply      | 1ph 220V, 50/60Hz   |
| Power             | 2.5 KW              |
| Overall dimension | 2200 × 2000 ×1600mm |
| Net weight        | 500kg               |