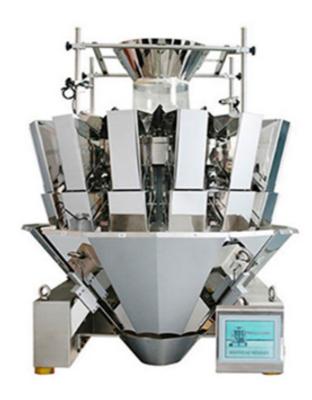

## ZM14D16 Multi Head Combination Weigher

The ZM14D16 Multi-Head Combination Weigher is a cutting-edge piece of machinery designed for high-speed and high-accuracy weighing and packaging tasks. Developed with advanced technology, this weigher is equipped with multiple weighing heads that work simultaneously to ensure precise measurements of products.

## **Technical Parameters**

| Model                 | ZM14D16                                               |
|-----------------------|-------------------------------------------------------|
| Number of Heads       | 16                                                    |
| Weighing Range        | 10g – 1000g (depending on product density)            |
| Accuracy              | ±0.1 – 1.5g (depending on product characteristics)    |
| Max Speed             | Up to 120 weighings per minute                        |
| Hopper Volume         | 1.6L                                                  |
| Control System        | PLC-based with a touchscreen interface                |
| Construction Material | Stainless steel                                       |
| Power Supply          | 220V, 50Hz/60Hz                                       |
| Air Pressure          | 0.6MPa                                                |
| Operating Temperature | -10°C to 40°C                                         |
| Dimensions (LxWxH)    | 2200mm x 1400mm x 1600mm                              |
| Weight                | Approximately 800kg                                   |
| Optional Features     | Data logging, reject system, communication interfaces |