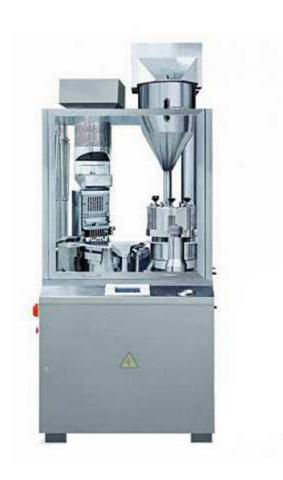

## SPM-80 Full-Automatic Hard Capsule Filling Machine

SPM-80 Full-Automatic Hard Capsule Filling Machine is an intermittent motion and whole plate type filling fully automatic capsule filling equipment. It adopt optimization design combined the characteristics of Chinese medicine and the requirement of GMP, it has the characteristics of compact mechanism, small volume, lower noise, precision filling dosage, multi-function, running stably etc. It can finish the following motion at same time: capsule feeding, capsule separating, powder filling, capsule rejecting, capsule locking, finished capsule discharge and module cleaning etc. It is the most ideal hard capsule filling equipment for pharmaceutical and health food industry.