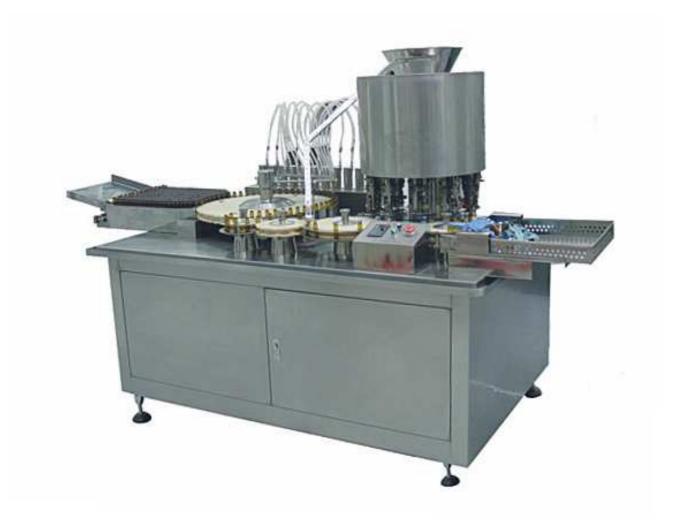

## KGF12 Oral liquor filling & sealing machine

This machine is the main filling & sealing equipment of the oral liquor production line, which is mainly applied in the filling and sealing of 5-10 ml or 20 ml bottles.

12 filling nozzles local track, no bubble, electromagnetic sent shock, sealing rate is high. Ten screw caps and the adjustments are convenient.

This machine combines filling and sealing, advanced design, compact structure, the Replacement of the bottles is very convenient.