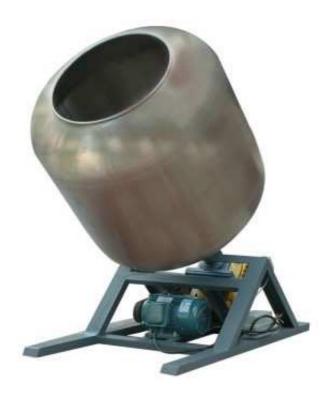

## Machine coated tablets DBY

A coating machine used for coating tablets glaze sugar shell coating of cinnamon-like materials or other products such as sweets, pills and the like Depending on the diameter, equipment, respectively, can be divided into 4 models: DBY600, DBY800, DBY 900 and 1000. At the moment, using equipment made of stainless steel primarily for the pharmaceutical, chemical, food and electronic industries.

## **Characteristics:**

1. A drum of this machine to tablets with coating made of stainless steel, which makes the equipment attractive and durable.

2. The angle of inclination of the drum can be adjusted by the wrapper.

3. Machine for film-coated tablets is stable in operation, low noise, high efficiency and simplicity.

4. The automatic feeding system saves human labor, and improves the performance of the installation.