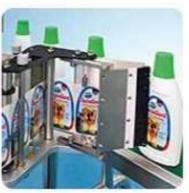

## A188 Stand-alone labeling machine

For automatic labeling on products or packaging on the production line to achieve the objective of product identification, anti-counterfeiting, or other functional requirements. A wide range of configurations and optional accessories are available to meet different application requirements. A188 is designed for easy addition to the packaging line for automatic application of labels on to the packages. A188 can be mounted on the floor by the line with the standard X-Y adjustment stand and can be moved among different positions easily. A188 can also be mounted on a parent packaging machine for synchronized application.

- Labeling speed reaches 50 meter per minute.
- Flexible mounting stand, suitable for changing work station frequently.
- Unique design of label traction unit using sand-glass traction roll to ensure stable gripping of the label web without the slipping as well as long lasting performance and precision.