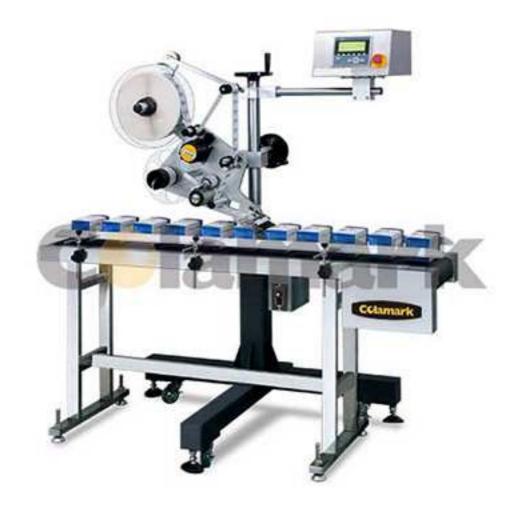

## A188 Stand-alone labeling machine

For automatic labeling on products or packaging on the production line to achieve the objective of product identification, anti-counterfeiting, or other functional requirements. A wide range of configurations and optional accessories are available to meet different application requirements. A188 is designed for easy addition to the packaging line for automatic application of labels on to the packages. A188 can be mounted on the floor by the line with the standard X-Y adjustment stand and can be moved among different positions easily. A188 can also be mounted on a parent packaging machine for synchronized application.

- Labeling speed reaches 50 meter per minute.
- Flexible mounting stand, suitable for changing work station frequently.
- Unique design of label traction unit using sand-glass traction roll to ensure stable gripping of the label web without the slipping as well as long lasting performance and precision.

## Features:

| Model                     | A188                         |
|---------------------------|------------------------------|
| Name                      | Stand-alone labeling machine |
| Capacity                  | 80pbm                        |
| Weight                    | 100kg                        |
| Electricity               | 220VAC±5% 50-60Hz 0.45Kw     |
| Dimension (for reference) | 1150×800×1500mm              |