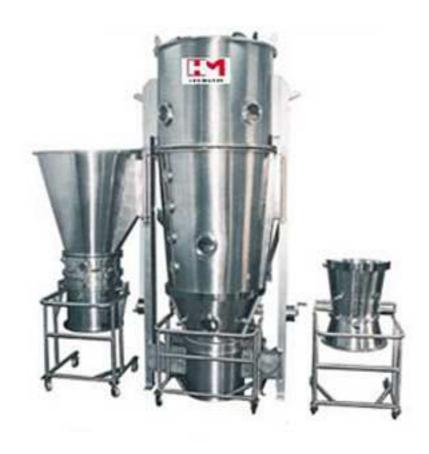

## HM FGC series Fluid Bed Drier, Granulator and Coater

-dry, granulate and coat function in one machines; coat film for pellet or granule

Usage: dry wet material; granulate to get granule or pellet, coat film on pellet or granule

Working principle: top spray to dry wet material, granulate to get granule, coat film; bottom spray to coat film even; tangent spray to increasing density, granulate pellet, round granule surface and coat film too.