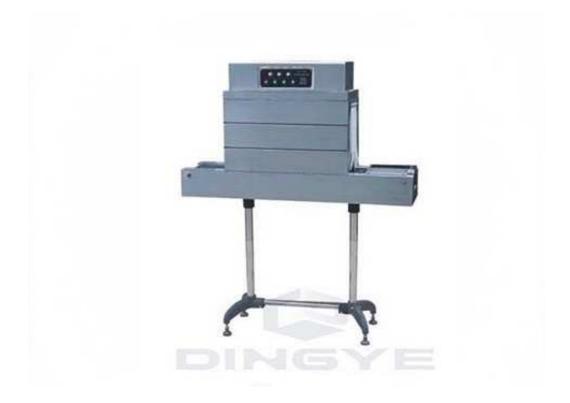

## BSS-1538D Label shrinks packager

- ◆Intelligent shrink temperature control
- ◆Conveyor speed is adjusted by steeples adjustor
- ◆Unique conveyor device to ensure stable transmission

## **Specification**

| Model                      | BSS-1538D     |
|----------------------------|---------------|
| Voltage                    | 220V /50-60HZ |
| Power                      | 8KW           |
| Tunnel size (L x W x H) mm | 800x200x400   |
| Max packing size (mm)      | ¢ 160 x 350H  |
| Conveyor motor             | DC50W/220V    |
| Conveyor speed             | 0-10m/min     |
| Max loading                | 15KGS         |
| Shrink film                | POF, PVC, PP  |
| Machine weight             | 66KGS         |
| Machine size (mm)          | 1500x400x1520 |