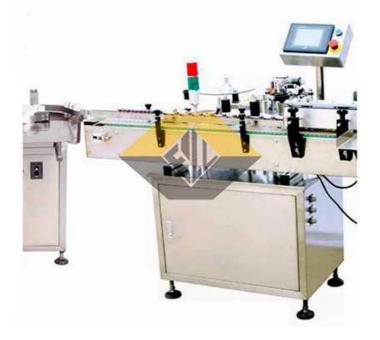

## **VPC-AS Vertical Self-Adhesive Labeling Machine**

VPC-AS Vertical Self-Adhesive Labeling Machine is mostly applicable for the automatic labeling, daily chemical, food, electronics and etc. it can automatically check the length of labels and is equipped with warning device of insufficient labels, broken labels and no chroma tapes. The touch screen is easy and visual to operate. In addition, it has rich help functions and failure display functions.