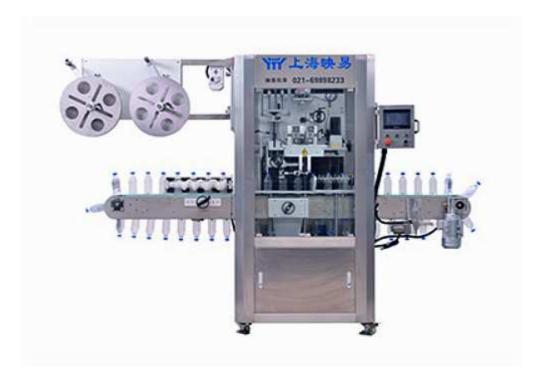

# Shrink Sleeve Labeling Machine YY-300P

#### **Product Introduction:**

In order to meet the assorted demands of respectable clients, we are able to deliver automatic body shrink sleeve applicator. The offered range of automatic body shrink sleeve applicators is designed & developed utilizing optimum grade material, sourced from trusted vendors of the market. Along with this, the offered range of automatic body shrink sleeve applicators is strictly checked on myriad parameters to ensure its adherence with the benchmarks of quality.

### Feature:

- 1. Fully automatic operation
- 2. No bottle: No sleeve-feature (eliminates wastage)
- 3. Rotary cutting system
- 4. Can handle round glass/plastic bottles
- 5. Speed of 40 bottles to 300 bottles/min depending on the cut length of the sleeve
- 6. Servo motors for more accuracy
- 7. Fitted with digital PLC control
- 8. Height adjustments to suit height variant bottles
- 9. Eye mark sensor for accurate cutting in printed sleeves
- 10. VFD used to increase or decrease the speed wherever necessary
- 11. Can easily be synchronized with a tunnel