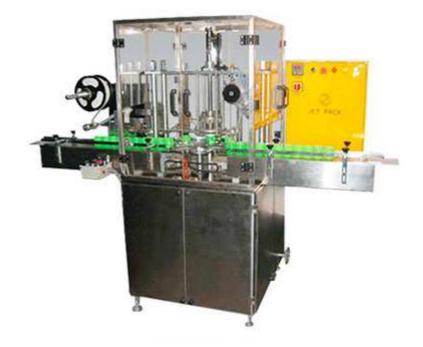

## Automatic Foil Sealing Machine (JET-Foil-01-PH)

## **Features & Advantages**

- Rugged and cost effective.
- High speed.
- · Firmly adhering and low noise
- Can handle various sizes of bottles/containers with the help of change parts.
- Quick change over.
- Different varieties of foils can be used.
- Aluminum Poly/ Paper Poly/ Polyester Poly can be used on the same machine with small change over.
- Can be connected online with filling machine.
- Speed up to 60 Bottles Per minute (depending on the size of the bottles)
- Output can be connected to capping, sleeving or shrink machine.