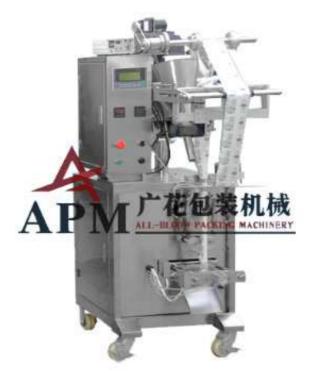

## Mid Type Powder Back Sealing Packing Machine GH320BS-F

## Parameter:

| Model           | GH320BS-F                                                |
|-----------------|----------------------------------------------------------|
| Capacity        | Max.60 bags/min                                          |
| Filling range   | Max.500ml                                                |
| Precision       | ±2%                                                      |
| Filling method  | Auger filling                                            |
| Film width      | Max.320mm                                                |
| Bag size        | L:50-200mm,W:40-150mm                                    |
| Sealing type    | back side sealing                                        |
| Cutting type    | 1.Flat Cutting; 2.Zigzag cutting; 3. Continuous cutting; |
| Control system  | PLC+ Chinese/English Interface                           |
| Drive mode      | Pneumatic                                                |
| Air consumption | 0.8 MPA 0.25m3/min                                       |
| Power Supply    | 2KW,220V 50Hz/60Hz                                       |
| Dimension       | 1003*685*1890mm                                          |
| Weight          | 250kg                                                    |