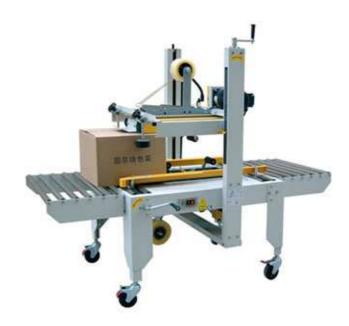

## Top and Bottom Driven Case Sealer GPB-56

## **Product Details:**

Machine fit for long period single carton size packing, Easy carton size change over. Standard machine height can reach to 600mm. more packing range without customize. Machine can be used in many industries.

## Option:

- 1. The parts of case sealer is Imported, include electrical and pneumatic components
- 2. Manually adjust the height and the width for different size of cartons;
- 3. Side belts driven; top and bottom sealing of carton sealer
- 4. Cutter Safety system to prevent hands form stabbed by the cutter
- 5. Better used for tall cartons sealing, and more industry