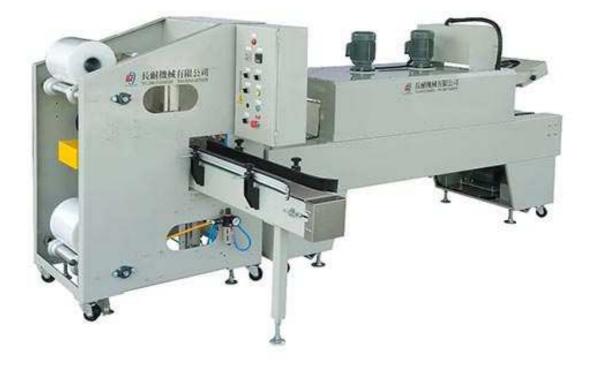

## LB-900 Fully Automatic Sleeve Type Sealer & Shrink Tunnel

## Features:

- This unit id designed for the fully automatic PE and PVC film wrapping and shrink packaging of group-counted boxed(cased) and canned products.
- The unit is suitable for independent use or use or can be designed for fully automatic production flows.
- Packing materials: applicable for PE or PVC.