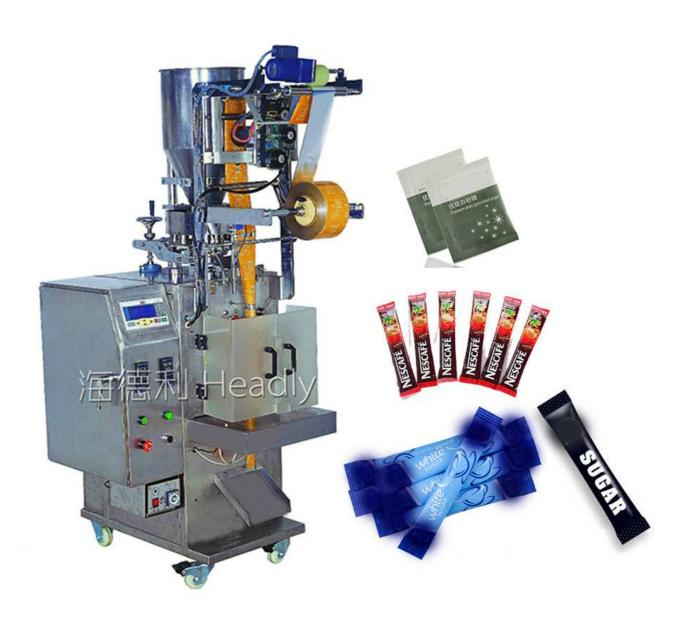

## HDL-K60 Particles Packaging Machine

## **Product description:**

Apply to granule, desiccant, monosodium glutamate, sugar, cereals, etc.

## Features:

- 1. In both Chinese and English display control system, stainless steel case, just at the display setting unit set the parameters (filling amount bag length, etc.), control system will automatically optimize match the actions, so as to achieve the best packing speed.
- 2. Stable dual light source photoelectric check system, assuring complete logo of the packaging bags.
- 3. The intelligent temperature control instrument control. Automatic measuring, bag making, filling, sealing, printing, batch number, cut off and counting, etc. All the work, using three or four edge sealing edge sealing double-side heating heat sealing mode.

## Specifications:

| Machine model        | HDL-K60                           |
|----------------------|-----------------------------------|
| Meter method         | 50-100ml                          |
| Bag size             | (L)30-120mm (W)25-100mm           |
| Packaging speed      | 40-60bag/min                      |
| power                | 1KW                               |
| Shape of sealed bags | (3 edges sealing 4 edges sealing) |
| Weight               | About 215KG                       |
| Extermal demensions  | (L)640*(W)700*(H)1580             |
| Filler type          | (Volume measuring cup)            |