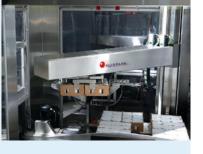

## "POLARIS" PALLETIZER

Out of this world performance and value!

### **MAIN FEATURES**

- Up to 15 picks per minute
- Up to 120lbs payload
- Minimal ceiling requirement 100"
- · Automatic pallet staging and discharge
- Pallet magazine holding up to 15 pallets with automated feed system
- Slip sheet placement available
- Cold room friendly
- Stainless steel frame STANDARD
- Complete wash-down design available

### "POLARIS" PALLETIZER

Out of this world performance and value!