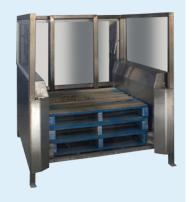

## "POLARIS" PALLETIZER

Out of this world performance and value!

### **MAIN FEATURES**

- Up to 15 picks per minute
- Up to 120lbs payload
- Minimal ceiling requirement 100"
- · Automatic pallet staging and discharge
- Pallet magazine holding up to 15 pallets with automated feed system
- Slip sheet placement available
- Cold room friendly
- Stainless steel frame STANDARD
- Complete wash-down design available

### "POLARIS" PALLETIZER

Out of this world performance and value!