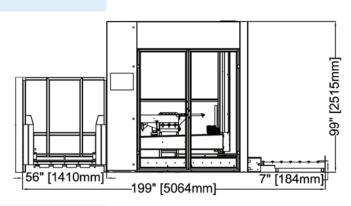

### **MAIN FEATURES**

- Up to 15 picks per minute
- Up to 120lbs payload
- Minimal ceiling requirement 100"
- · Automatic pallet staging and discharge
- Pallet magazine holding up to 15 pallets with automated feed system
- Slip sheet placement available
- Cold room friendly
- Stainless steel frame STANDARD
- Complete wash-down design available

#### **SPECIFICATIONS:**

| DRIVE:                        | AC motor case transfer, servo drives (4-axis loader)                                                                                                               |
|-------------------------------|--------------------------------------------------------------------------------------------------------------------------------------------------------------------|
| SPEED:                        | POLARIS NP: Up to 15 picks per minute                                                                                                                              |
| PRODUCT SIZE RANGE:           | Per Project Specification                                                                                                                                          |
| CASE SIZE RANGE:              | POLARIS NP                                                                                                                                                         |
|                               | Length: 5" (127mm) - 24" (610mm)<br>Width: 5" (127mm) - 24" (610mm)<br>Height: 1" (25.5mm) - 20" (508mm)                                                           |
| PALLET SIZE:                  | Width: 48" (1,219 mm.) max. , Length: 48" (1,219 mm.) max.                                                                                                         |
| PAYLOAD:                      | up to 55 kg (120 lb) (multiple case pick up)                                                                                                                       |
| STACKING HEIGHT:              | 65" standard height (extension available)                                                                                                                          |
| MAGAZINE CAPACITY:            | 15 pallets                                                                                                                                                         |
| FRAME:                        | Stainless Steel Construction                                                                                                                                       |
| GUARDING:                     | Anodized Aluminum and Polycarbonate guarding interlocked with door safety switches covering all moving parts. Motorized roll up curtain at loaded pallet discharge |
| FINISH:                       | All parts in contact with product are stainless steel, anodized aluminum or plastic                                                                                |
| ELECTRICAL:                   | - Schneider Electric - Touch screen HMI - 3-color stackable warninglights - NEMA 12 wiring and enclosures                                                          |
| PNEUMATICS:                   | "FESTO"                                                                                                                                                            |
| INSTALLATION<br>REQUIREMENTS: | Power: 480 VAC, 30 AMPS, 3 Phase. Control voltage 24VDC.<br>Air: 90 PSI, 5 cfm                                                                                     |