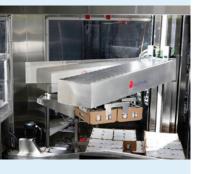

## "POLARIS" PALLETIZER

Out of this world performance and value!

### **MAIN FEATURES**

- Up to 15 picks per minute
- Up to 120lbs payload
- Minimal ceiling requirement 100"
- · Automatic pallet staging and discharge
- Pallet magazine holding up to 15 pallets with automated feed system
- Slip sheet placement available
- Cold room friendly
- Stainless steel frame STANDARD
- Complete wash-down design available

### "POLARIS" PALLETIZER

Out of this world performance and value!