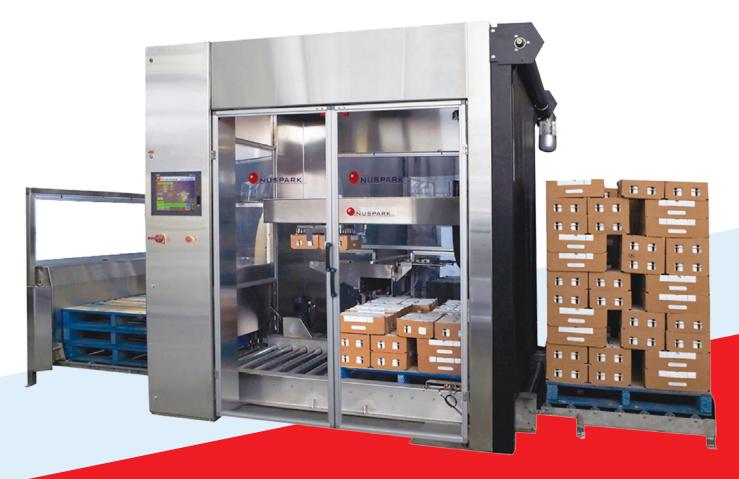

## "POLARIS" PALLETIZER

Out of this world performance and value!

### **MAIN FEATURES**

- Up to 15 picks per minute
- Up to 120lbs payload
- Minimal ceiling requirement 100"
- · Automatic pallet staging and discharge
- Pallet magazine holding up to 15 pallets with automated feed system
- Slip sheet placement available
- Cold room friendly
- Stainless steel frame STANDARD
- Complete wash-down design available

### "POLARIS" PALLETIZER

Out of this world performance and value!