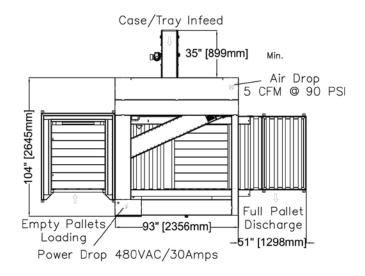

### **MAIN FEATURES**

- Up to 15 picks per minute
- Up to 120lbs payload
- Minimal ceiling requirement 100"
- · Automatic pallet staging and discharge
- Pallet magazine holding up to 15 pallets with automated feed system
- Slip sheet placement available
- Cold room friendly
- Stainless steel frame STANDARD
- Complete wash-down design available

#### **SPECIFICATIONS:**

| DRIVE:                        | AC motor case transfer, servo drives (4-axis loader)                                                                                                               |
|-------------------------------|--------------------------------------------------------------------------------------------------------------------------------------------------------------------|
| SPEED:                        | POLARIS NP: Up to 15 picks per minute                                                                                                                              |
| PRODUCT SIZE RANGE:           | Per Project Specification                                                                                                                                          |
| CASE SIZE RANGE:              | POLARIS NP                                                                                                                                                         |
|                               | Length: 5" (127mm) - 24" (610mm)<br>Width: 5" (127mm) - 24" (610mm)<br>Height: 1" (25.5mm) - 20" (508mm)                                                           |
| PALLET SIZE:                  | Width: 48" (1,219 mm.) max. , Length: 48" (1,219 mm.) max.                                                                                                         |
| PAYLOAD:                      | up to 55 kg (120 lb) (multiple case pick up)                                                                                                                       |
| STACKING HEIGHT:              | 65" standard height (extension available)                                                                                                                          |
| MAGAZINE CAPACITY:            | 15 pallets                                                                                                                                                         |
| FRAME:                        | Stainless Steel Construction                                                                                                                                       |
| GUARDING:                     | Anodized Aluminum and Polycarbonate guarding interlocked with door safety switches covering all moving parts. Motorized roll up curtain at loaded pallet discharge |
| FINISH:                       | All parts in contact with product are stainless steel, anodized aluminum or plastic                                                                                |
| ELECTRICAL:                   | - Schneider Electric - Touch screen HMI - 3-color stackable warninglights - NEMA 12 wiring and enclosures                                                          |
| PNEUMATICS:                   | "FESTO"                                                                                                                                                            |
| INSTALLATION<br>REQUIREMENTS: | Power: 480 VAC, 30 AMPS, 3 Phase. Control voltage 24VDC.<br>Air: 90 PSI, 5 cfm                                                                                     |