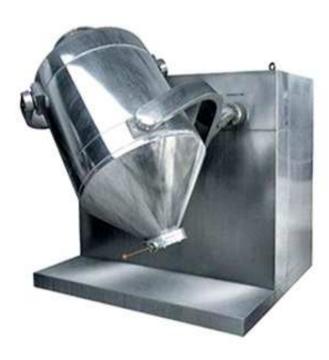

## SBH Three Dimensional Mixer

This machine is suitable for mixing dry powder material of pharmaceutical, chemical and food industries. It is used in mixing evenly and quickly between different proportion and fineness of materials.

The working principles when the machine is in operation. Because of the running actions of the mixing tank in multi-direction, the derision of the various kinds of materials are sped up in the process of mixing. At the same time, the phenomenon is avoided that the congregation and segregation of the material is gravity ratio caning due to the centrifugal force in the normal mixer and extremely good effect can be obtained.