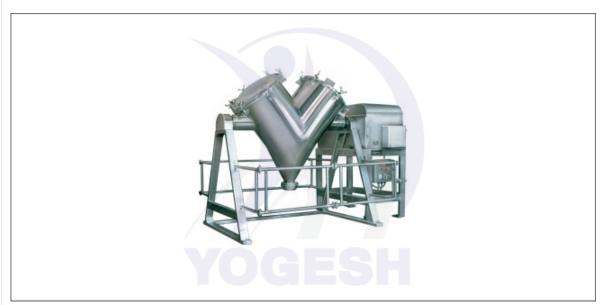

#### **V-BLENDER MACHINE**

## **OPERATION:**

The "v" blender machine is efficiently mixes the dry powders homogeneously. It is a versatile and flexible machine doing lubrication process of the dry powders. For the proper mixing, the blenders are filled up to two third of the volume of the blenders. The "v" shape of the container is very suitable for the proper mixing. The blenders can be used for the various applications in pharmaceutical, food, chemical and cosmetic products.

Because of the "v" shape of the blender, the requirement of the RPM is not more and better result for the lubrication of the granules. It is suitable for the materials like powder and granules.

### THE FEATURES:

- Easy loading and unloading
- Easy cleaning
- Low maintenance
- The hand wheel facility is given for the manual rotating.
- In standard model, the general structure and safety guards are made of mild steel and colored
- In GMP model it is fabricated with the S.S. 304 and polished to the matt finish