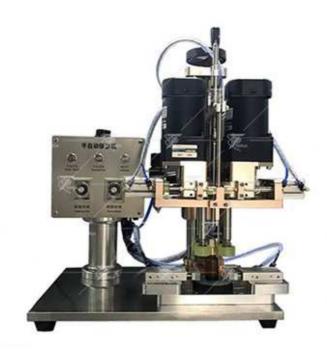

## Semi Automatic Capping Machine TPCM-D2

This machine is a fully automatic cap screwing machine. It is widely used for bottles with pump, duck-billed cap or round cap, etc

## **Description**

- 1. Press type screw capping machine
- 2. This model press type screw capping machine is suitable for normal screw caps, sprayer, water bottle caps, etc.
- 3. This model press type screw capping machine is hot sales type, cheap price but automatic and good quality, also with a perfect capping performance.
- 4. Our press type screw capping machine's capping head is adjustable, suitable for different sizes diameter caps.
- 5. Press type screw capping machine is a simple machine, low price and easy to operate, easy to adjust and easy to clean