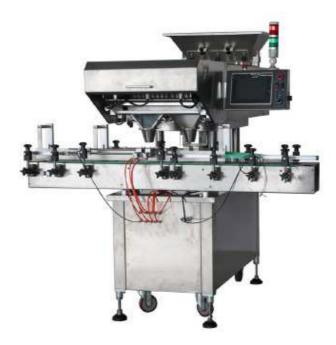

## GS-16 Sensor Counter

The high-speed tablet & capsule counting and bottling machine adopt 16-channels. Compact design with dual-track conveyor can enhance the capacity of output. The GS-16 is equipped with advanced LED sensor which can count and fill all standard and irregular shapes and all sizes of tablet, capsules, caplets, pills with 100% accuracy.

## **Key Features:**

- Suitable all standard and irregular shapes and all sizes of tablets, capsules, pills
- Bottling discrepancies is less than 1%.
- Operation stable and lower noise
- Bottle convey smoothly with dual-tracks conveyor
- High speed filling with dual-nozzle
- Stainless Frame