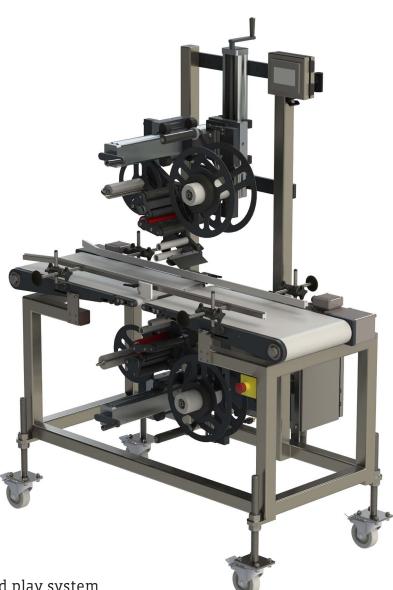

## Top & Bottom Labeling

The EPI-9210 Labeling System from ID Technology, is designed to label the top and bottom of clamshell and tub style containers and cartons neatly and accurately. The system features simple vertical and horizontal adjustments to allow for quick and reliable label placement.

EPI-9210 works on nearly all types of packaging, and is ideal for cosmetic, personal healthcare and retail food including, baked goods, produce and confectioneries. It is made with corrosion resistant materials, is designed to withstand harsh conditions, and will integrate to your specific packaging process.

### **Key Features**

- Consolidated electrical controls for a plug and play system.
- Easy to navigate full color touchscreen for both top and bottom labelers.
- Standard encoder speed matching capabilities.
- High torque stepper motors used for precision accuracy.
- Record time changeover capabilities with tool-less adjustments.