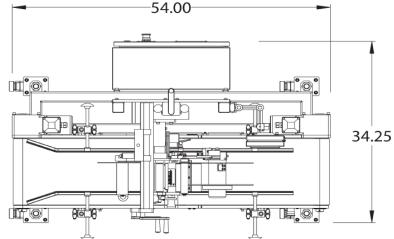

#### Features

**Label Size:** 1" x 2" to 5" x 12"

Smaller/Larger size optional

Label Supply: 12" OD on a 3" core

Larger size optional

**Product Size:** 4" - 12" Wide - Standard

2" - 24" Long - Standard Larger sizes optional