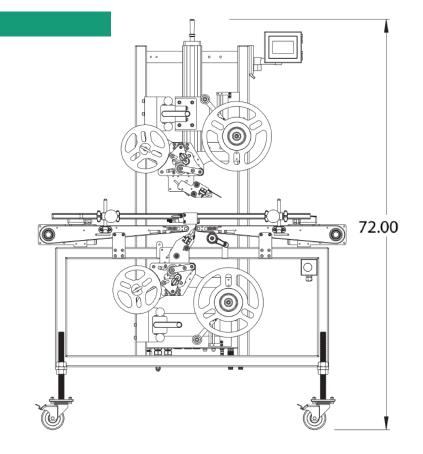

#### Features

**Label Size:** 1" x 2" to 5" x 12"

Smaller/Larger size optional

Label Supply: 12" OD on a 3" core

Larger size optional

**Product Size:** 4" - 12" Wide - Standard

2" - 24" Long - Standard Larger sizes optional