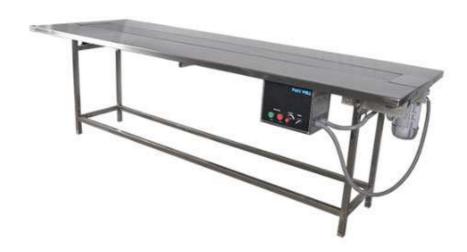

## **DPCB Packing Conveyor Belt**

The packing conveyor belt is having stainless steel table top with moving endless sandwich belt in the center. Tabletop is fixed to the same structure made out of SS square pipe & supported on adjustable bolts. Tabletop is of 12 inches working space on both side of the conveyor belt for final visual inspection & packing into the box.

## **Operation:**

The conveyor belt brings the container or products from the labeling / blister / strip machine, operator in turn pickup These bottles/products & visually inspect the bottles/products & doing necessary action like primary packing, secondary packing, picking & placing at proper place.