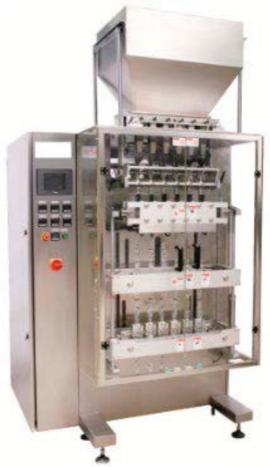

## VFFX-SP6-480 Vertical Form Fill Seal Machine

Stick pack machines are a specific type of vertical form fill seal machines which allow for the quick and efficient filling of stick pouches, which are ideally suited for coffee, drink mixes, and various liquids and gels. Additional specifications on sachet machines and vertical form fill seal machines in general are provided separately.

- # of Lanes 4
- Speed 120-180 bags per minute
- Laminated Film Width (mm) Max 480 mm (18.9")
- Laminated Bag Length (mm) 70 –200 (2.75" –7.87")
- Laminated Bag Width (mm) 16-50 (.63" 1.97")
- Painted frame or stainless steel construction
- Motor driven heat seal film pulling system
- Fiber optic Photoeye sensor to trace registration mark accurately
- PLC Control (Panasonic) system combined with color HMI for setting packaging parameters.
- Daily production outpout and self-diagnostic machine error can be viewed directly from the screen.
- PID temperature controller monitors heat sealing temperature within +/- 1°C